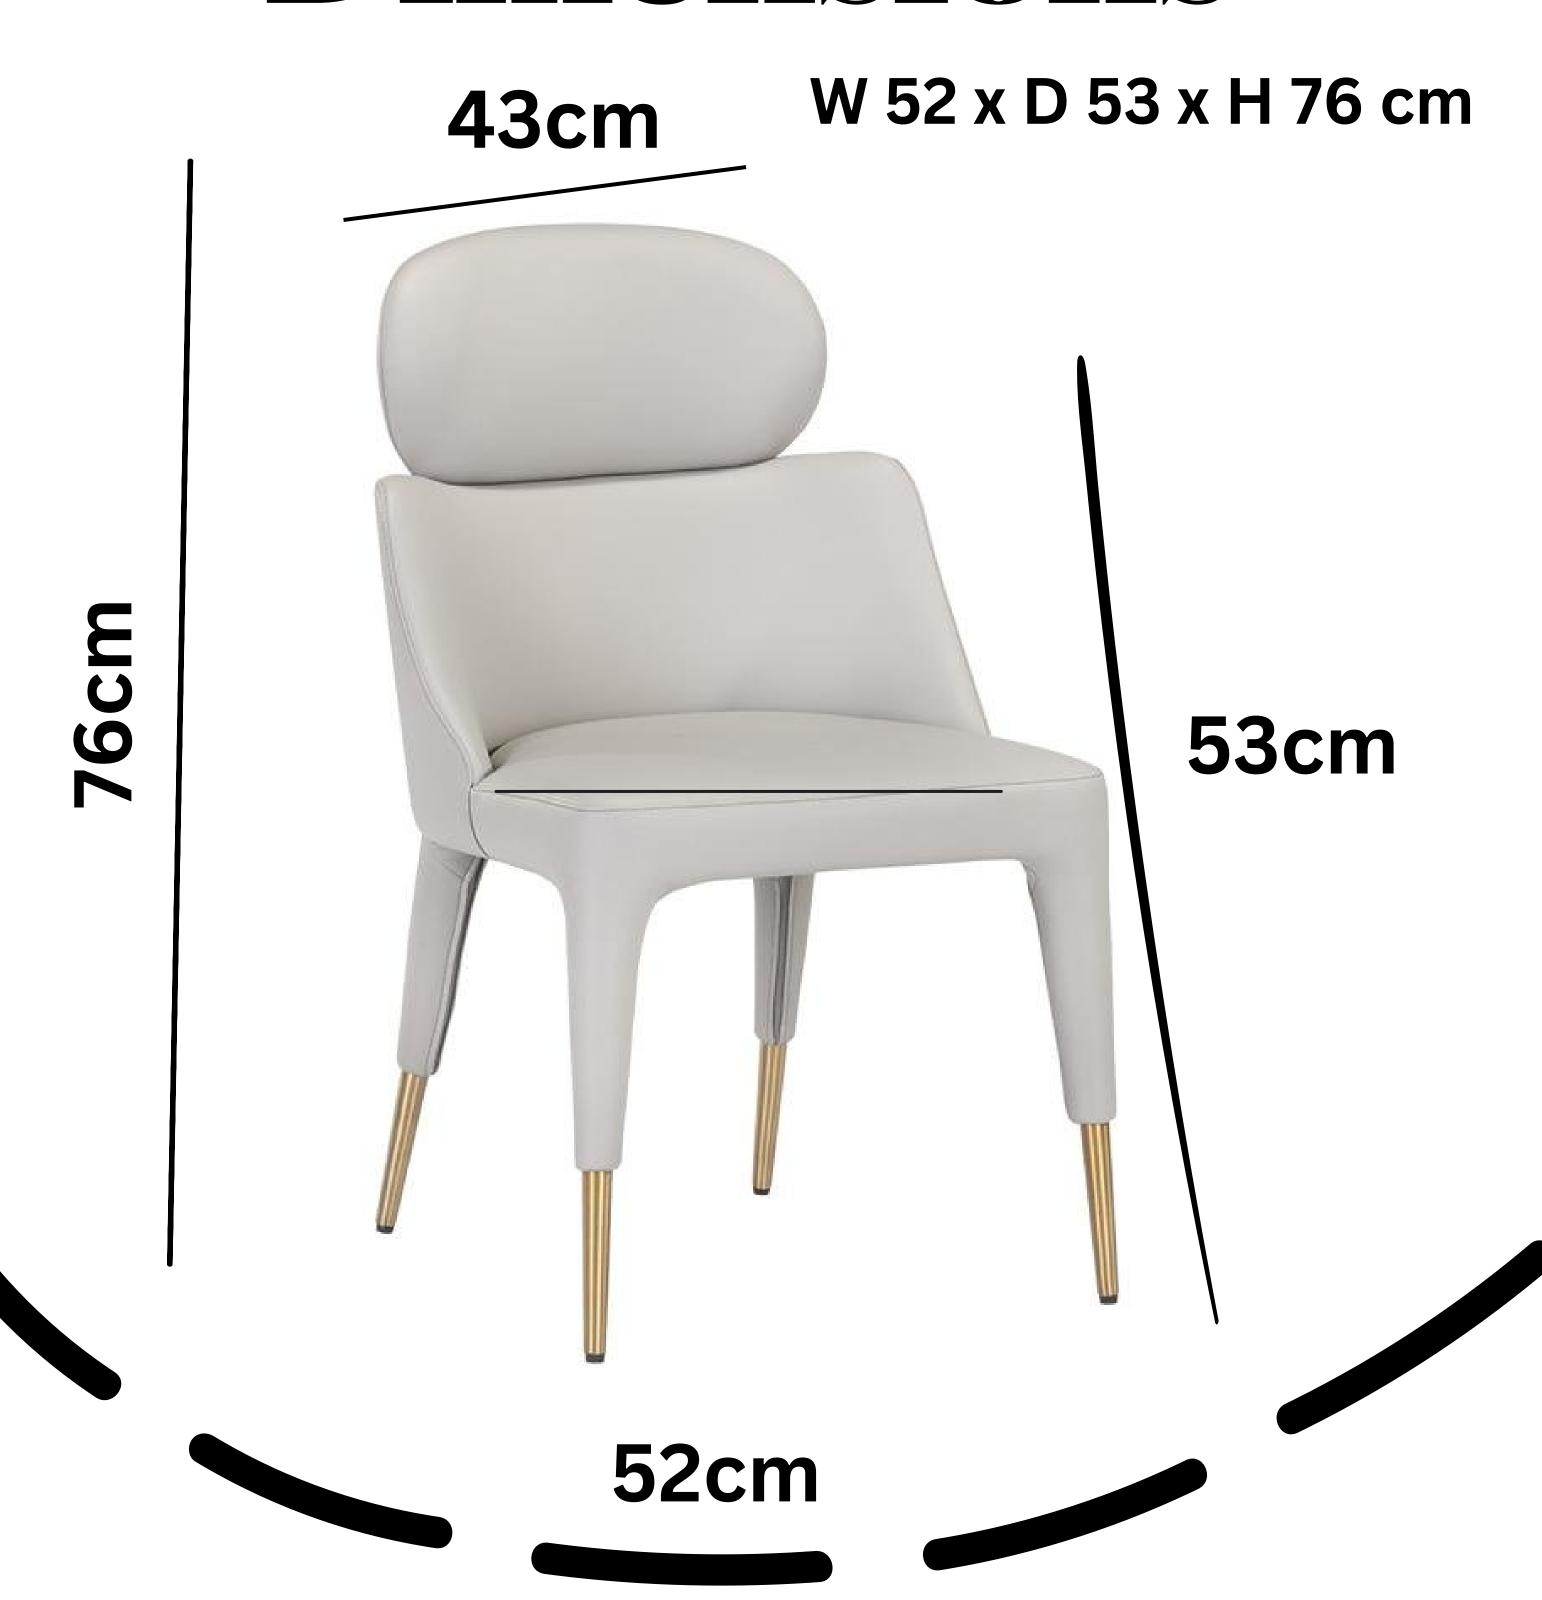

rmrest Design** 





# Usage Area



- 1. <u>Restaurants:</u> In commercial settings like restaurants, cafes, and eateries, Ester chairs are a staple for providing comfortable seating for customers as they enjoy their meals.
- 2. <u>Cafeterias</u>: In schools, offices, and other institutions with cafeterias or dining halls, Ester chairs are used to furnish the eating areas for students, employees, or visitors.
- 3. <u>Outdoor Dining Areas</u>: For homes or establishments with outdoor dining spaces, there are specially designed outdoor Shake chairs that are weather-resistant and suitable for al fresco dining.
- 4. Events and Gatherings: Temporary dining spaces at events like weddings, parties, and conferences may also use dining chairs to accommodate guests during meals.



## Dimensions





### www.aadinathfurniture.com sales@aadinathfurniture.com 9319888199

Click the icon below to reach the sites



SCAN ME