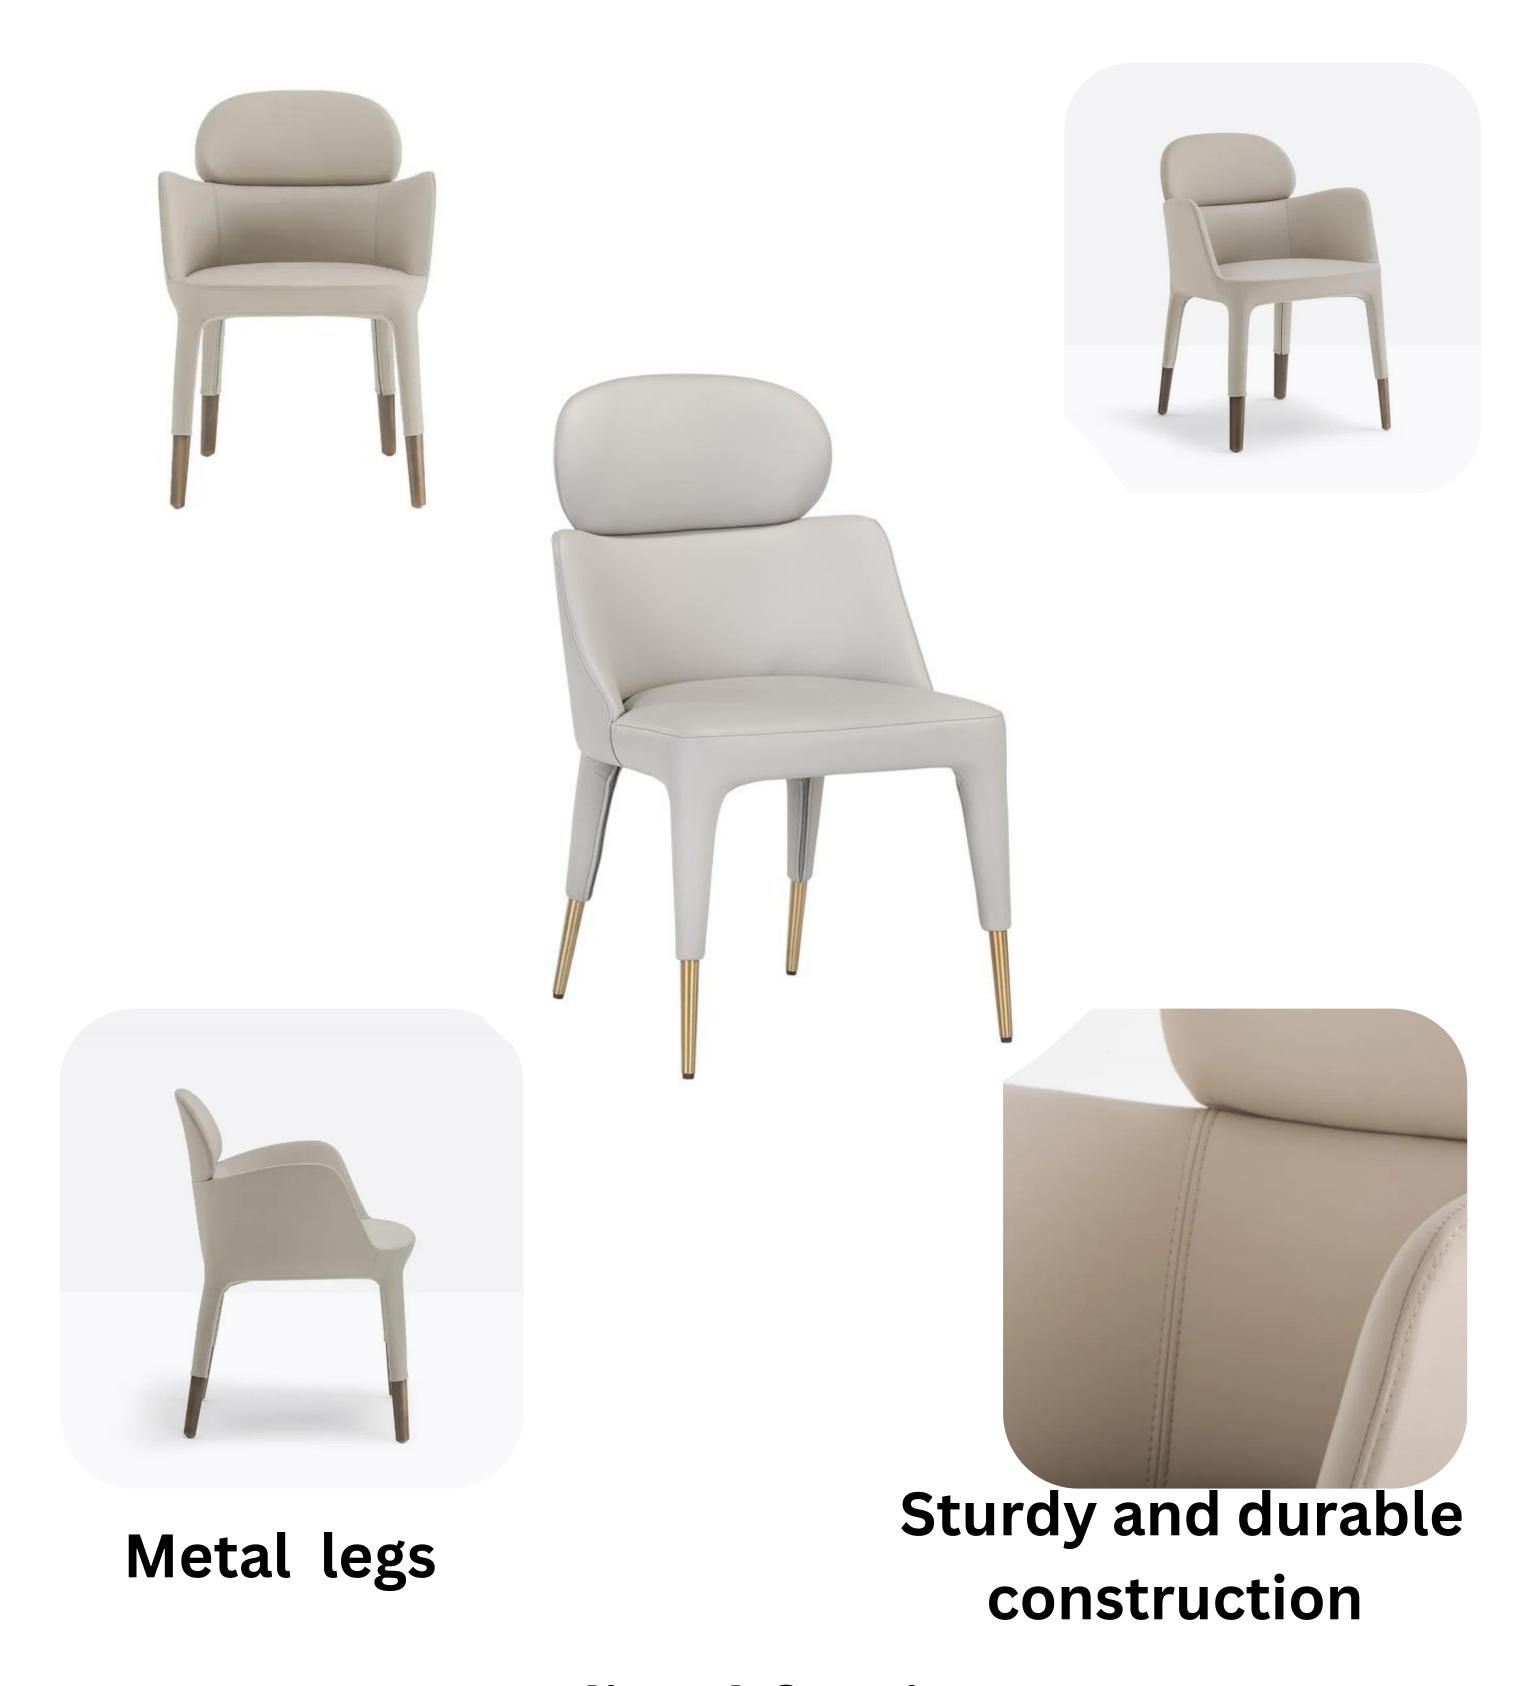

## ESTER





Dining chair designed to give comfort, feel happy and make moments.



www.aadinathfurniture.com



## Features

minimalist design

**Armrest Design** 





# Usage Area



- 1. <u>Restaurants:</u> In commercial settings like restaurants, cafes, and eateries, Ester chairs are a staple for providing comfortable seating for customers as they enjoy their meals.
- 2. <u>Cafeterias</u>: In schools, offices, and other institutions with cafeterias or dining halls, Ester chairs are used to furnish the eating areas for students, employees, or visitors.
- 3. <u>Outdoor Dining Areas</u>: For homes or establishments with outdoor dining spaces, there are specially designed outdoor Shake chairs that are weather-resistant and suitable for al fresco dining.
- 4. Events and Gatherings: Temporary dining spaces at events like weddings, parties, and conferences may also use dining chairs to accommodate guests during meals.



## Dimensions





### www.aadina