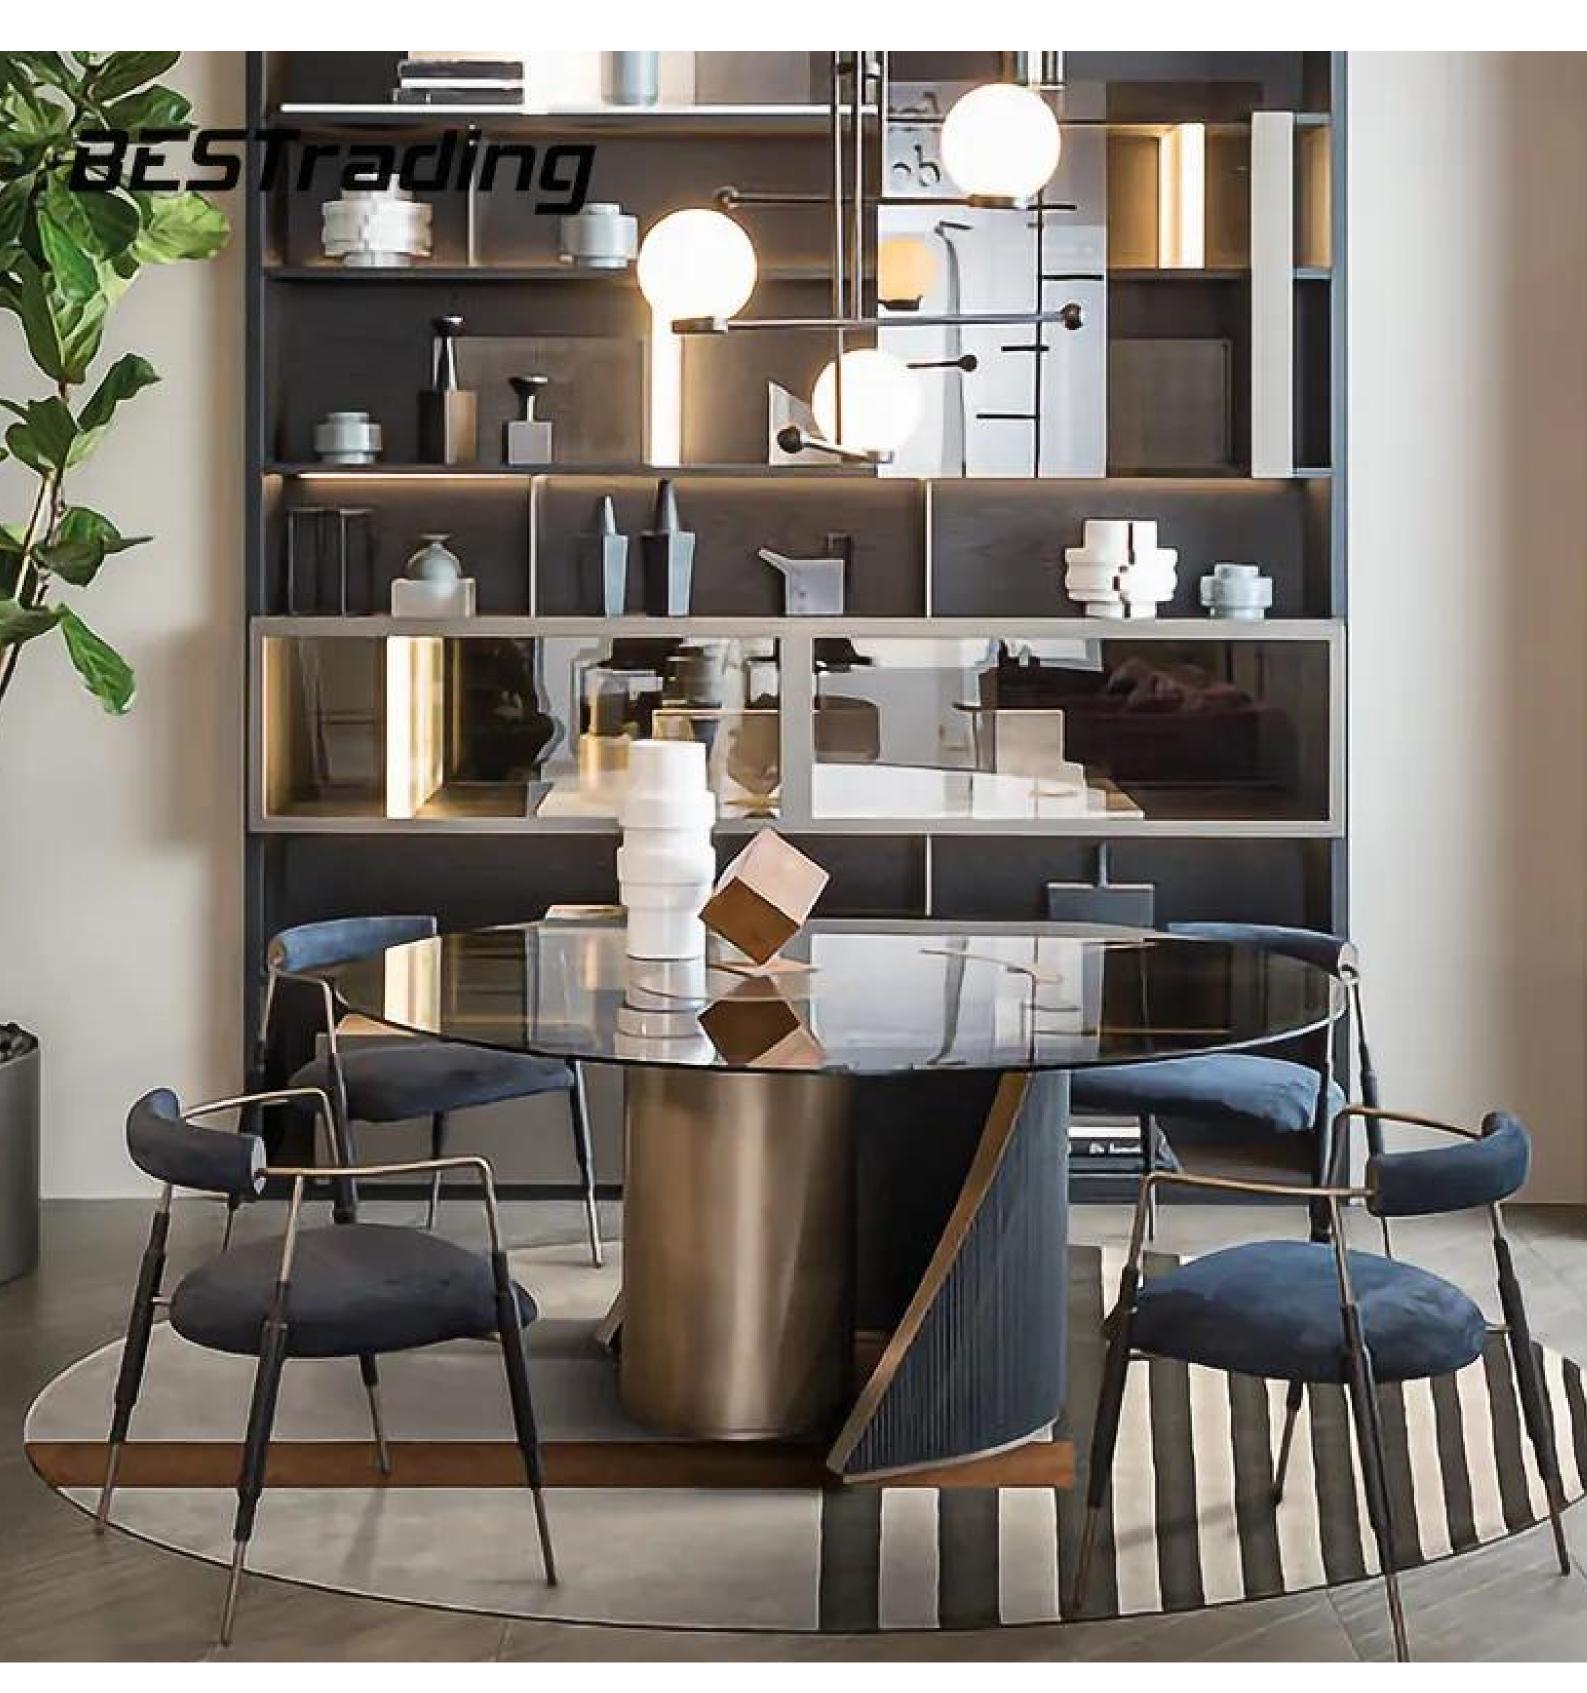

# Usage Area

- 1. <u>Restaurants:</u> In commercial settings like restaurants, cafes, and eateries, Ester chairs are a staple for providing comfortable seating for customers as they enjoy their meals.
- 2. <u>Cafeterias</u>: In schools, offices, and other institutions with cafeterias or dining halls, Ester chairs are used to furnish the eating areas for students, employees, or visitors.
- 3. <u>Outdoor Dining Areas</u>: For homes or establishments with outdoor dining spaces, there are specially designed outdoor Shake chairs that are weather-resistant and suitable for al fresco dining.
- 4. Events and Gatherings: Temporary dining spaces at events like weddings, parties, and conferences may also use dining chairs to accommodate guests during meals.